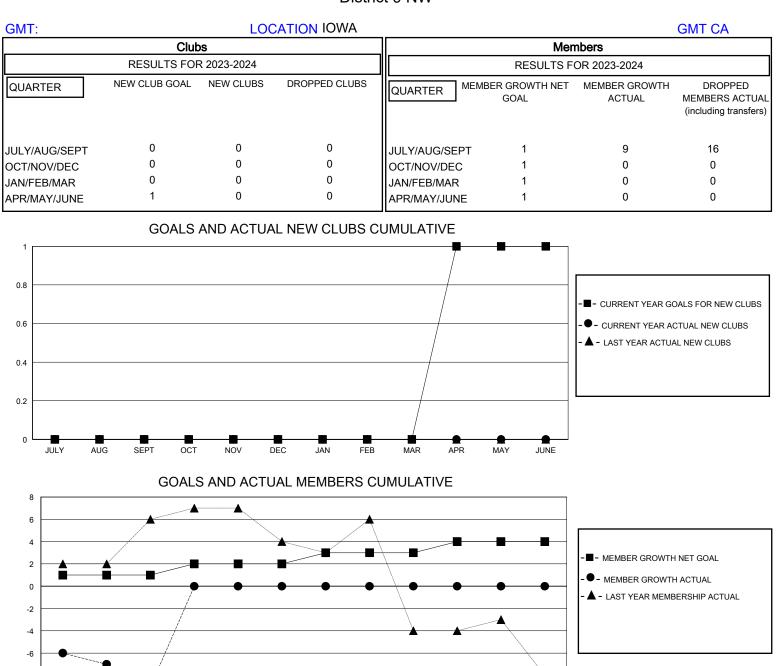

## MONTHLY MEMBERSHIP PROGRESS REPORT

District 9 NW

Results as of: 9/30/2023

| JULY AUG SEPT OCT N | V DEC JAN FEB MAR APR                        | MAY JUNE                                 |
|---------------------|----------------------------------------------|------------------------------------------|
| DROPPED CLUBS: 0    | 4 CLUBS OF 30 ADDED 1 OR MORE<br>NEW MEMBERS | GENDER DISTRIBUTION<br>MALE 481 (80.03%) |
| DROPPED MEMBERS     |                                              | FEMALE 120 (19.97%)                      |
| DECEASED 5          | CLICK HERE FOR CUMULATIVE                    | TOTAL FAMILY UNIT MEMBERS 68             |
| CLUB CANCELLED 0    | MEMBERSHIP DATA                              | FAMILY MEMBERS PAYING HALF 34            |
| OTHER 11            |                                              | DUES                                     |
| TOTAL 16            |                                              | <u> </u>                                 |

-8 -10

© Copyright 2023, Lions Clubs International, All Rights Reserved.